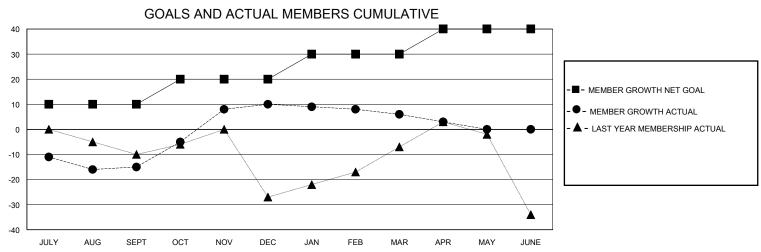

## **GMT**: **LOCATION CALIFORNIA GMT CA** Clubs Members **RESULTS FOR 2019-2020 RESULTS FOR 2019-2020** NEW CLUB GOAL **NEW CLUBS** DROPPED CLUBS QUARTER MEMBER GROWTH NET MEMBER GROWTH DROPPED QUARTER **GOAL** MEMBERS ACTUAL **ACTUAL** (including transfers) 1 0 0 10 28 41 JULY/AUG/SEPT JULY/AUG/SEPT 0 0 0 17 10 46 OCT/NOV/DEC OCT/NOV/DEC 0 0 0 10 41 41 JAN/FEB/MAR JAN/FEB/MAR 0 0 0 10 0 3 APR/MAY/JUNE APR/MAY/JUNE